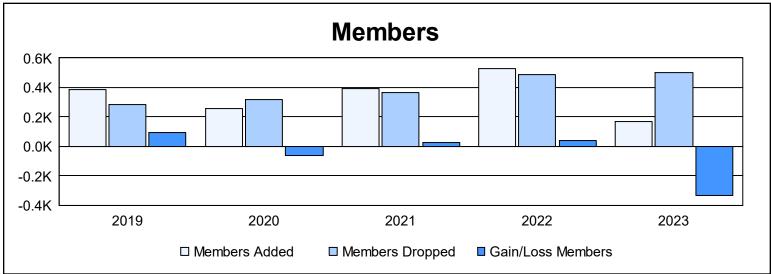

District M 2 As of June 2023 Cumulative

| Year      | New<br>Clubs | Dropped<br>Clubs | Gain/<br>Loss<br>Clubs | New<br>Members | Charter<br>Members | Reinstate<br>Members | Transfer<br>Members | Total<br>Member<br>Added | Total<br>Members<br>Dropped | Gain/<br>Loss<br>Members |
|-----------|--------------|------------------|------------------------|----------------|--------------------|----------------------|---------------------|--------------------------|-----------------------------|--------------------------|
| 2018-2019 | 7            | 1                | 6                      | 152            | 203                | 22                   | 6                   | 383                      | 287                         | 96                       |
| 2019-2020 | 1            | 3                | -2                     | 201            | 44                 | 5                    | 4                   | 254                      | 317                         | -63                      |
| 2020-2021 | 6            | 4                | 2                      | 225            | 141                | 20                   | 6                   | 392                      | 364                         | 28                       |
| 2021-2022 | 7            | 9                | -2                     | 302            | 208                | 18                   | 3                   | 531                      | 489                         | 42                       |
| 2022-2023 | 2            | 14               | -12                    | 67             | 55                 | 43                   | 4                   | 169                      | 503                         | -334                     |
| Average   | 5            | 6                | -2                     | 189            | 130                | 22                   | 5                   | 346                      | 392                         | -46                      |